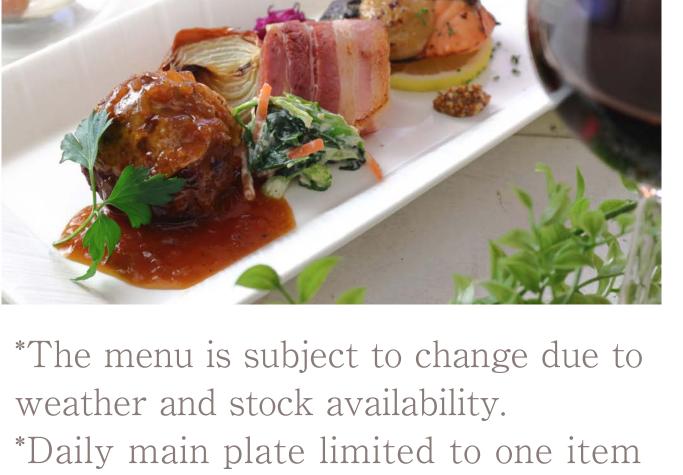

## Daily main plate

[Limited to one dish per person]

carefully selected meat, seafood, and vegetables.

The daily main plate will be

brought to your seat by the staff. Calendar of daily main plate