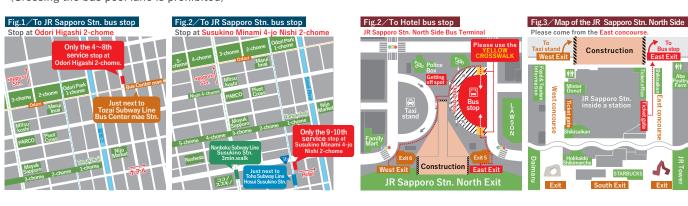

To Sapporo Stn. 

\*\*Fig.1 \*\*Fig.2

Getting off stop will be Sapporo Station North Exit Bus Rotary only, Passenger cannot get off at any other place.

\*Some buses will stop at Susukino Minami 4-jo Nishi 2-chome and Odori Higashi 2-chome.

\*Please note that you are unable to take the bus from Susukino Minami 4-jo Nishi 2-chome and Odori Higashi 2-chome.

To go to parking space please cross the YELLOW PEDESTRIAN from cross walk Sapporo Stn. (Crossing the bus pool lane is prohibited)