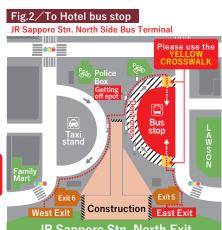

\*Please note that you are unable to take the bus from Susukino Minami 4-jo Nishi 2-chome and Odori Higashi 2-chome.

To go to parking space please cross the YELLOW PEDESTRIAN from cross walk Sapporo Stn. (Crossing the bus pool lane is prohibited)

To go to parking space please cross the YELLOW PEDESTRIAN from cross walk Sapporo Stn. (Crossing the bus pool lane is prohibited)