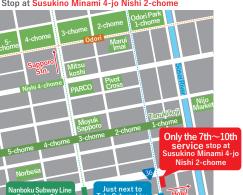

To Sapporo Stn. 

\*\*Fig.1 \*\*Fig.2

Getting off stop will be Sapporo Station North Exit Bus Rotary only, Passenger cannot get off at any other place.

\*Some buses will stop at Susukino Minami 4-jo Nishi 2-chome and Odori Higashi 2-chome.

\*Please note that you are unable to take the bus from Susukino Minami 4-jo Nishi 2-chome and Odori Higashi 2-chome.

To go to parking space please cross the YELLOW PEDESTRIAN from cross walk Sapporo Stn. (Crossing the bus pool lane is prohibited)