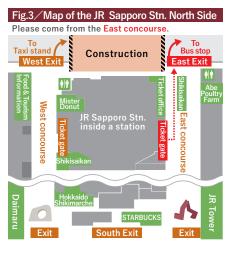

To Sapporo Stn. 

\*\*Fig.1 \*\*Fig.2

Getting off stop will be Sapporo Station North Exit Bus Rotary only, Passenger cannot get off at any other place.

\*Some buses will stop at Susukino Minami 4-jo Nishi 2-chome and Odori Higashi 2-chome.

## 

Getting off stop will be Sapporo Station North Exit Bus Rotary only, Passenger cannot get off at any other place.

\*Some buses will stop at Susukino Minami 4-jo Nishi 2-chome and Odori Higashi 2-chome. \*Please note that you are unable to take the bus from Susukino Minami 4-jo Nishi 2-chome and Odori Higashi 2-chome.