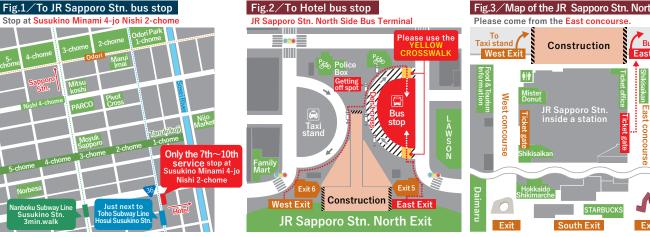

## To Sapporo Stn. **%**Fig.1

Getting off stop will be Sapporo Station North Exit Bus Terminal only, Passenger cannot get off at any other place.

- \*Only the 7th-10th service stop at Susukino Minami 4-jo Nishi 2-chome.
- \*Please note that you are unable to take the bus from near Susukino Minami 4-jo Nishi 2-chome.

## To Hotel %Fig.2 %Fig.3

To go to parking space please cross the YELLOW PEDESTRIAN from cross walk Sapporo Stn. (Crossing the bus pool lane is prohibited)

Fig.2 / To Hotel bus stop Fig.3/Map of the JR Sapporo Stn. North Side JR Sapporo Stn. North Side Bus Terminal 